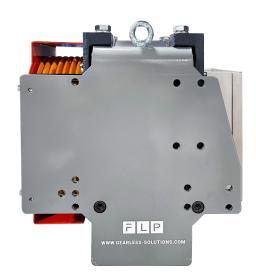

# **ELT 15**

## Replacement drive for ThyssenKrupp Evolution

Custom-fit replacement solution for type-tested elevators of the Evolution series with DAF210 from ThyssenKrupp. Precisely matched to the structural and mechanical conditions, our drives allow for a straightforward 1:1 replacement – without the need for complex modifications to the shaft, the console, or the drill holes.

#### **Technical data**

**Encoder:** ENDAT ERN1313

Protection class: IP40

Duty cycle: \$5-50%

Brake: 207 VDC

Brake monitoring switch: Microswitch

## **Drive versions**

ELT15 - 450.100

**Load capacity:** 450 kg **Rated speed:** 1.0 m/s

FLT15 - 1000.100

**Load capacity:** 1000 kg **Rated speed:** 1.0 m/s

### **Suitable for**

Suitable for the DAF210M and DAF210L by Thyssen-Krupp

- Specially matched output shaft, suspended between the beams just like the original drive
- Precisely fitting mounting plates and boreholes for exact installation
- Manufacturer-independent solution with UCM brake in accordance with the latest state of the art

#### ELT15 - 630.100

**Load capacity:** 630 kg **Rated speed:** 1.0 m/s