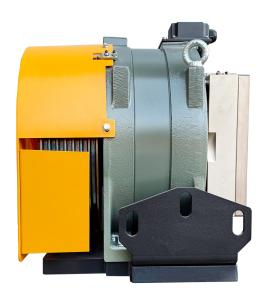

# **ERO 25**

# The modern replacement drive for Eurolift systems

The ERO 25 has been specifically developed to replace the outdated PMS drive in Eurolift elevators. It fits perfectly into existing setups and enables a direct 1:1 replacement without any modifications. Thanks to its energy-efficient belt drive, the ride comfort is maintained – with significantly improved reliability.

## **Drive versions**

ERO25 - 450.100

**Load capacity:** 450 kg **Rated speed:** 1.0 m/s

ERO25 - 1000.100

**Load capacity:** 1000 kg **Rated speed:** 1.0 m/s

ERO25 - 2000.100

**Load capacity:** 2000 kg **Rated speed:** 1.0 m/s