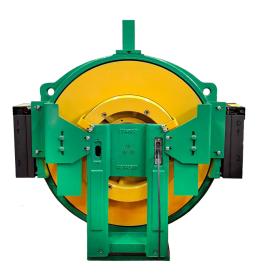

# **MSP 10**

# Replacement drive for Monospace by Kone

For the EcoDisc drives of the MX05 and MX10 series used in KONE Monospace elevators, we offer a custom-fit replacement solution. Our drives are precisely tailored to the structural conditions and allow for a direct 1:1 replacement – without extensive modifications to the shaft or mounting bracket.

## **Technical data**

Encoder:

Protection class:

Duty cycle:

Brake:

Linear Measuring Technology IP40 S5-50% 207 VDC

Brake monitoring switch: Microswitch