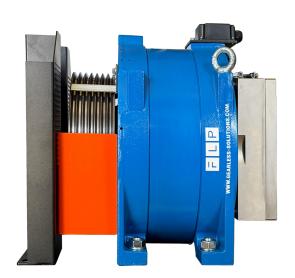

# **ONA 40**

# Replacement drive for 0140 by Orona

With the ONA 40, we offer a 1:1 replacement solution that is precisely tailored to the installation conditions of the O140. The new drive is gearless, highly energy-efficient, and UCM-compliant. Thanks to its exact fit, no modifications to the machine frame are necessary, making it the ideal solution for type-tested systems.

# **Technical data**

**Encoder:** Heidenhain ECN1313

Protection class: IP40

Duty cycle: \$5-50%

Brake: 207 VDC

Brake monitoring switch: Microswitch

# Drive versions